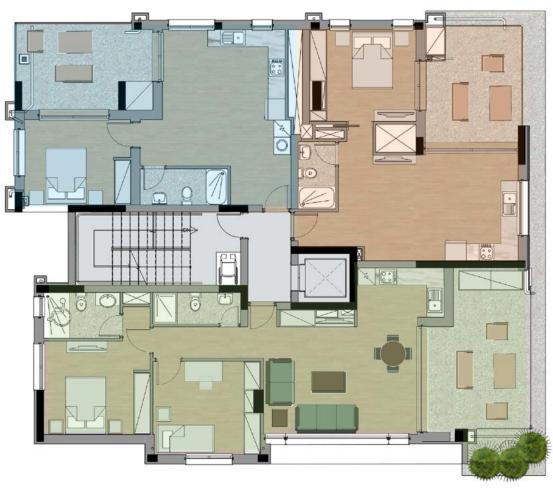

# 1<sup>ST</sup> FLOOR

103 >
1 Bedroom
1 Bathroom
50 SQM Internal Area
14.5 SQM Covered Veranda

**◀101** 

1 Bedroom 1 Bathroom 50 SQM Internal Area 14.5 SQM Covered Veranda

**▲** 102

2 Bedrooms 2 Bathrooms 80 SQM Internal Area 18.5 SQM Covered Veranda