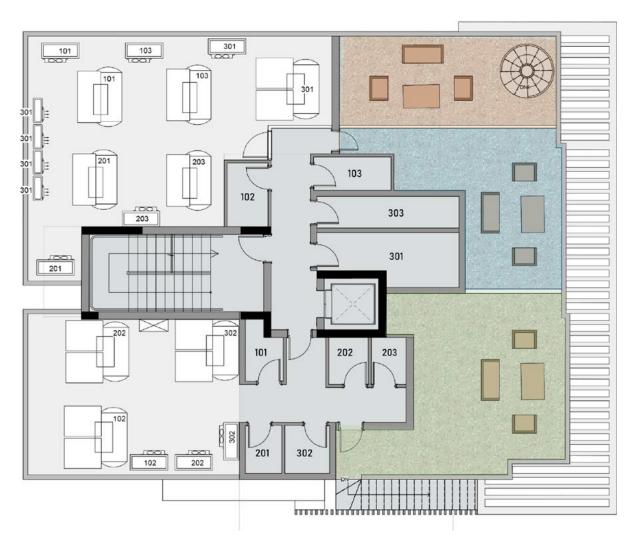

### 3<sup>RD</sup> FLOOR

303▶

1 Bedroom 1 Bathroom 50 SQM Internal Area 14.5 SQM Covered Veranda 4.57 SQM Covered Roof Terrace 18.4 SQM Uncovered Roof Terrace

1 Bedroom
1 Bathroom
50 SQM Internal Area
14.5 SQM Covered Veranda
15.7 SQM Uncovered Balcony
9.7 SQM Covered Roof Terrace
8.8 SQM Uncovered Roof Terrace

**302** 

2 Bedrooms
2 Bathrooms
80 SQM Internal Area
18.5 SQM Covered Veranda
13.5 SQM Uncovered Balcony
12.8 SQM Covered Roof Terrace
21 SQM Uncovered Roof Terrace

# **ROOF FLOOR**

**◀** 301

9.7 SQM Covered Roof Terrace 8.8 SQM Uncovered Roof Terrace

**◀** 303

4.57 SQM Covered Roof Terrace 18.4 SQM Uncovered Roof Terrace

**◀** 302

12.8 SQM Covered Roof Terrace 21 SQM Uncovered Roof Terrace