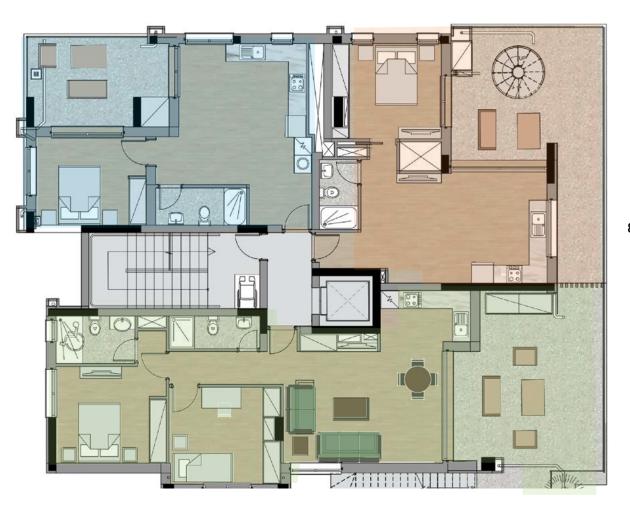

# 2<sup>ND</sup> FLOOR

203 
1 Bedroom
1 Bathroom
50 SQM Internal Area
14.5 SQM Covered Veranda

202

2 Bedrooms 2 Bathrooms 80 SQM Internal Area 18.5 SQM Covered Veranda **◀201** 

1 Bedroom

1 Bathroom

50 SQM Internal Area 14.5 SQM Covered Veranda